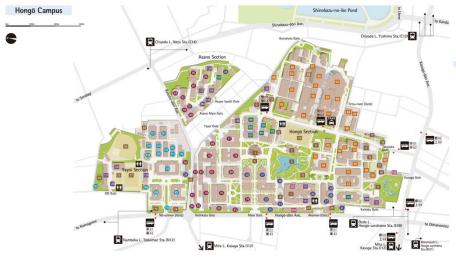

Free drink and light meals

- Getting to the Hongo Campus

  Hongo-sanchome Station (Subway Marunou 8 minutes' walk.

- Micago Station Gubway Mila Line
  Ontanomics Station (Richau Line, 18 Soliu Line)
  Ontanomics Station (Richau Line, 18 Soliu Line)
   get off at Hough amonther Station
   get off at Hough amonther Station
   get off at Hough amonther Station
   get off at Wouling Station or Neus Station
   get off at Wouling Station or Neus Station
   get off at Wouling Station or Neus
   get off at Wouling Station or Neus
   get off at Wouling Station South
   get off at Wouling Station South
   get off at Wouling Station or Neus
   get off at Hough Station
   get off at Hough Station
   get off at Station (Richau Byding
   get off at Stationam, Toda Byding
   get off at Stationam, Toda Byding
   get off at Stationam, Station
   get off at Stationam Station
   get off at Stationam Station
   get off at Stationam Station
   get off at Vasiliana yearchome,
   get off at Vasiliana yearchome,
   get off at Vasiliana yearchome,
   Hongo-sanchome Eli-mae stops.