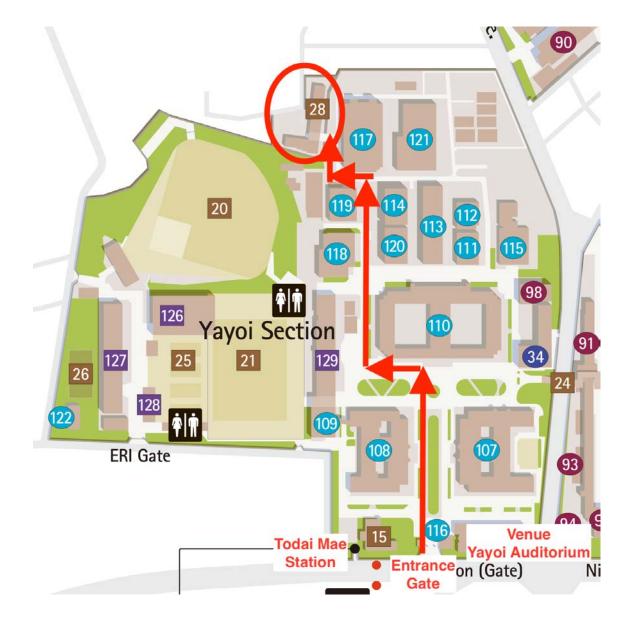

## 6th ISC Ice breaker reception

Date: 21st (Sunday) May

Start: 17:30 Last order: 19:30 Place: Restaurant Abreuvoir

http://www.mukougaoka-facultyhouse.jp/restaurant.html

Location: Mukougaoka Faculty House, Yayoi area, Hongo Campus, The University of Tokyo

Free drink and light meals

- Getting to the Hongo Campus

  Hongo-sanchome Station (Subway Marunou 8 minutes' walk.

- Micago Station Gubway Mila Line
  Ontanomics Station (Richau Line, 18 Soliu Line)
  Ontanomics Station (Richau Line, 18 Soliu Line)
   get off at Hough amonther Station
   get off at Hough amonther Station
   get off at Hough amonther Station
   get off at Wouling Station or Neus Station
   get off at Wouling Station or Neus Station
   get off at Wouling Station or Neus
   get off at Wouling Station or Neus
   get off at Wouling Station South
   get off at Wouling Station South
   get off at Wouling Station or Neus
   get off at Hough Station
   get off at Hough Station
   get off at Station (Richau Byding
   get off at Stationam, Toda Byding
   get off at Stationam, Toda Byding
   get off at Stationam, Station
   get off at Stationam Station
   get off at Stationam Station
   get off at Stationam Station
   get off at Vasiliana yearchome,
   get off at Vasiliana yearchome,
   get off at Vasiliana yearchome,
   Hongo-sanchome Eli-mae stops.